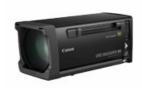

## **NEW CANON UJ111x8.3B IESD**

The Canon UJ111x9.3B IESD is a premium broadcast lens offering a 111x zoom and 9.3mm wide-angle, perfect for sports and live events. It delivers stunning 4K resolution and exceptional image quality for precise, detailed coverage.

#### Includes:

· Remotes zoom/focus and supporter

€73,000 exc. VAT | \$79,000 exc. taxes