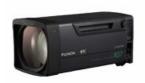

#### **NEW FUJINON UA107x8.4BESM**

The FUJINON UA107x8.4BESM is a high-performance 4K broadcast lens, offering a 107x zoom range and 8.4mm wide-angle capability. It delivers exceptional image quality with advanced optical technology, perfect for live sports and event coverage. Its robust build ensures durability and reliability in demanding production environments.

#### Includes:

• Remotes zoom/focus and supporter

€66,000 exc. VAT | \$71,600 exc. taxes