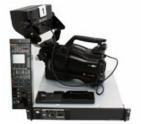

## USED HHITACHI SK-HD1300 HD/3G CAMERA CHANNEL

#### includes:

- SK-HD1300 2/3" HD/3G Studio Camera
- CU-HD1200U Camera control unit
- RU-1500JY Remote control panel
- VF-701HDA 7" LCD viewfinder

€14,500 exc. VAT | \$15,700 exc. taxes