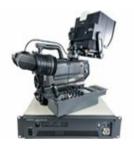

#### USED SONY HDC-4300 UHD CAMERA CHANNEL

The Sony HDC-4300 is a premier 4K/HD studio camera, renowned for its high frame rate capabilities and stunning image clarity. Ideal for sports and live events, it offers unmatched versatility and performance, ensuring every detail is captured with precision.

includes:

- HDC-4300 2/3" HD 1x/2x/3x Studio Camera, 4K and HFR capable with optional software
- HDCU-4300 2U BPU and CCU onepiece model for HDC-4300
- HDVF-EL75 7.4" OLED viewfinder
- HDVF-EL20 2" OLED viewfinder
- RCP-1500 Joystick remote control panel
- SZC-4001 Permanent 4K capturing License for HDC-4300

€33,500 exc. VAT | \$36,200 exc. taxes