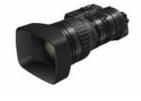

## **USED CANON XJ86x9.3B**

The Canon XJ86 produces high contrast, sharp HD images thanks to advanced lens technology. It pairs well with Sony HDC-1500 for HD live production, and is also compatible with HDC-2500, Grass Valley cameras, and performs excellently with Sony HDC-3300 and Grass Valley LDK 8300 for slow motion.

Mint condition Includes:

· Remotes zoom/focus and case

€27,000 exc. VAT | \$29,300 exc. taxes