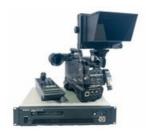

# USED PANASONIC AK-UC4000 UHD CAMERA CHANNEL

The Panasonic AK-UC4000 is a top-tier 4K studio camera designed for broadcast and live production. It delivers exceptional image quality with high sensitivity, advanced HDR capabilities, and versatile connectivity. Perfect for capturing stunning visuals in any professional setting. includes:

- AK-UC4000GSJ Camera Head Lemo
- AK-HRP1000GJ Remote control panel
- AK-UCU600ESJ Camera control unit
- AJ-CVF70GJ ENG Oled viewfinder
- AK-HVF100GJ 9" LCD color viewfinder
- GT450.MFK Camera cable drum
- Intercom & Tally Breakout Box 19"CCU Beyerdynamic DT109 Microphone
- Camera screw Sachtler 3/8 4 Sony CCA-7-5
- Remote cable 5m RCP CCU for Panasonic
- Intercom Audio Matrix 4x4
- Sachtler-tripod-adapterplate, black anodized

€24,000 exc. VAT | \$26,000 exc. taxes