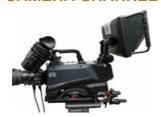

# USED PANASONIC AK-UC4000 UHD CAMERA CHANNEL

The Panasonic AK-UC4000 is a top-tier 4K studio camera designed for broadcast and live production. It delivers exceptional image quality with high sensitivity, advanced HDR capabilities, and versatile connectivity. Perfect for capturing stunning visuals in any professional setting. includes:

- AK-UC4000GSJ Camera Head Lemo
- AK-HRP1000GJ Remote control panel
- AK-UCU600ESJ Camera control unit
- AJ-CVF70GJ ENG Oled viewfinder
- AK-HVF100GJ 9" LCD color viewfinder
- GT450.MFK Camera cable drum
- Intercom & Tally Breakout Box 19"CCU Beyerdynamic DT109 Microphone
- Camera screw Sachtler 3/8 4 Sony CCA-7-5
- Remote cable 5m RCP CCU for Panasonic
- Intercom Audio Matrix 4x4
- Sachtler-tripod-adapterplate, black anodized