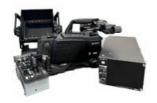

## USED SONY HDC-3500 UHD CAMERA CHANNEL

The Sony HDC-3500 is a versatile 4K/HD studio camera, offering excellent image quality and performance. Compared to the HDC-4300, it provides similar high frame rate capabilities and superior detail capture but is designed to be more cost-effective, making it an ideal choice for various live production needs.

#### includes:

- HDC-3500 2/3" HD 1x/2x/3x Studio Camera, 4K
- HDCU-3500 Camera control unit
- CCA-5-5 Remote cable
- HDVF-L750 7.4" LCD viewfinder
- RCP-3500 Joystick remote control panel
- HZC-PVR50 Permanent license 1080/50P
- HZCU-UHD35 Permanent License 12G-SDI 4K
- VCT-14 Tripod plate

€43,000 exc. VAT | \$46,500 exc. taxes