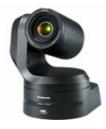

## NEW PANASONIC AW-UE150 UHD PTZ CAMERA

Featuring a 1-type MOS large sensor, this next generation PTZ camera supports high-quality 4K 50p video, features a 75.1 degree viewing angle, 20x optical zoom and supports versatile outputs, including 12G-SDI, HDMI, optical fiber and IP.