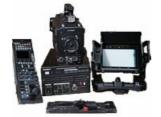

## USED SONY HDC-3500 UHD CAMERA CHANNEL

The Sony HDC-3500 is a versatile 4K/HD studio camera, offering excellent image quality and performance. Compared to the HDC-4300, it provides similar high frame rate capabilities and superior detail capture but is designed to be more cost-effective, making it an ideal choice for various live production needs.

#### includes:

- HDC-3500 2/3" HD 1x/2x/3x Studio Camera, 4K
- HDCU-3500 Camera control unit
- CCA-5-5 Remote cable
- HDVF-L750 7.4" LCD viewfinder
- RCP-3500 Joystick remote control panel
- HZC-PVR50 Permanent license 1080/50P
- HZCU-UHD35 Permanent License 12G-SDI 4K
- VCT-14 Tripod plate